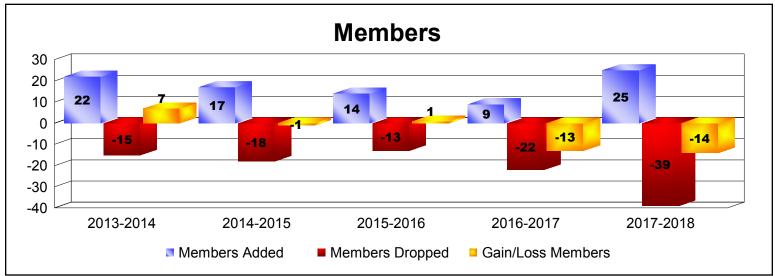

MBR0065 Page 1 of 2 8/27/2018 9:21:36AM

District A 4 QUEBEC As of June 2018 Cumulative

| Year      | New<br>Clubs | Dropped<br>Clubs | Gain/<br>Loss<br>Clubs | New<br>Members | Charter<br>Members | Reinstate<br>Members | Transfer<br>Members | Total<br>Member<br>Added | Total<br>Members<br>Dropped | Gain/<br>Loss<br>Members |
|-----------|--------------|------------------|------------------------|----------------|--------------------|----------------------|---------------------|--------------------------|-----------------------------|--------------------------|
| 2013-2014 | 0            | -1               | -1                     | 22             | 0                  | 0                    | 0                   | 22                       | -15                         | 7                        |
| 2014-2015 | 0            | 0                | 0                      | 16             | 0                  | 1                    | 0                   | 17                       | -18                         | -1                       |
| 2015-2016 | 0            | 0                | 0                      | 13             | 1                  | 0                    | 0                   | 14                       | -13                         | 1                        |
| 2016-2017 | 0            | 0                | 0                      | 8              | 1                  | 0                    | 0                   | 9                        | -22                         | -13                      |
| 2017-2018 | 0            | -1               | -1                     | 22             | 1                  | 2                    | 0                   | 25                       | -39                         | -14                      |
| Average   | 0            | 0                | 0                      | 16             | 1                  | 1                    | 0                   | 17                       | -21                         | -4                       |