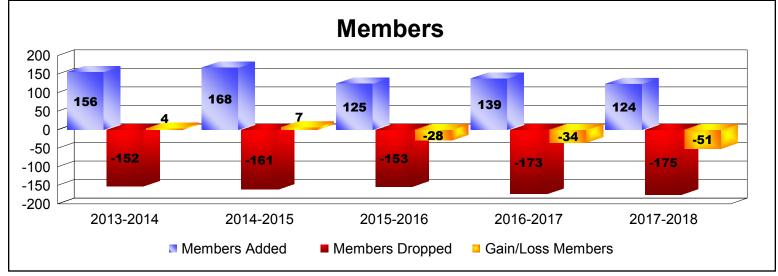

District A 4 ONTARIO As of June 2018 Cumulative

| Year      | New<br>Clubs | Dropped<br>Clubs | Gain/<br>Loss<br>Clubs | New<br>Members | Charter<br>Members | Reinstate<br>Members | Transfer<br>Members | Total<br>Member<br>Added | Total<br>Members<br>Dropped | Gain/<br>Loss<br>Members |
|-----------|--------------|------------------|------------------------|----------------|--------------------|----------------------|---------------------|--------------------------|-----------------------------|--------------------------|
| 2013-2014 | 0            | 0                | 0                      | 131            | 1                  | 12                   | 12                  | 156                      | -152                        | 4                        |
| 2014-2015 | 1            | 0                | 1                      | 132            | 22                 | 6                    | 8                   | 168                      | -161                        | 7                        |
| 2015-2016 | 0            | -2               | -2                     | 97             | 10                 | 9                    | 9                   | 125                      | -153                        | -28                      |
| 2016-2017 | 0            | -2               | -2                     | 117            | 3                  | 7                    | 12                  | 139                      | -173                        | -34                      |
| 2017-2018 | 0            | 0                | 0                      | 110            | 1                  | 5                    | 8                   | 124                      | -175                        | -51                      |
| Average   | 0            | -1               | -1                     | 117            | 7                  | 8                    | 10                  | 142                      | -163                        | -20                      |