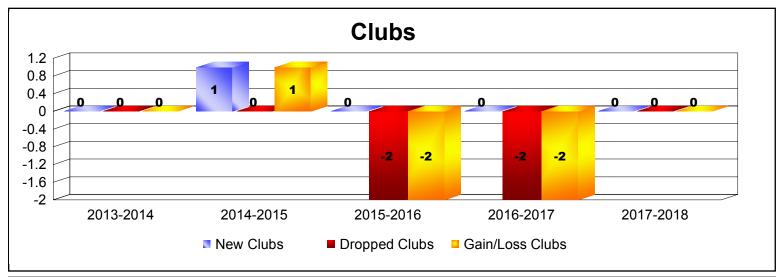

District A 4 ONTARIO As of June 2018 Cumulative

| Year      | New<br>Clubs | Dropped<br>Clubs | Gain/<br>Loss<br>Clubs | New<br>Members | Charter<br>Members | Reinstate<br>Members | Transfer<br>Members | Total<br>Member<br>Added | Total<br>Members<br>Dropped | Gain/<br>Loss<br>Members |
|-----------|--------------|------------------|------------------------|----------------|--------------------|----------------------|---------------------|--------------------------|-----------------------------|--------------------------|
| 2013-2014 | 0            | 0                | 0                      | 131            | 1                  | 12                   | 12                  | 156                      | -152                        | 4                        |
| 2014-2015 | 1            | 0                | 1                      | 132            | 22                 | 6                    | 8                   | 168                      | -161                        | 7                        |
| 2015-2016 | 0            | -2               | -2                     | 97             | 10                 | 9                    | 9                   | 125                      | -153                        | -28                      |
| 2016-2017 | 0            | -2               | -2                     | 117            | 3                  | 7                    | 12                  | 139                      | -173                        | -34                      |
| 2017-2018 | 0            | 0                | 0                      | 110            | 1                  | 5                    | 8                   | 124                      | -175                        | -51                      |
| Average   | 0            | -1               | -1                     | 117            | 7                  | 8                    | 10                  | 142                      | -163                        | -20                      |