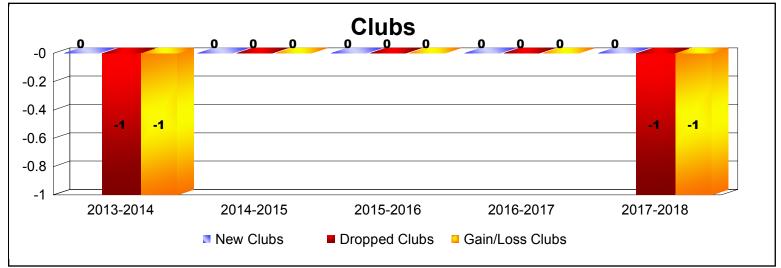

MBR0065 Page 1 of 2 8/27/2018 9:21:36AM

District A 4 QUEBEC As of June 2018 Cumulative

| Year      | New<br>Clubs | Dropped<br>Clubs | Gain/<br>Loss<br>Clubs | New<br>Members | Charter<br>Members | Reinstate<br>Members | Transfer<br>Members | Total<br>Member<br>Added | Total<br>Members<br>Dropped | Gain/<br>Loss<br>Members |
|-----------|--------------|------------------|------------------------|----------------|--------------------|----------------------|---------------------|--------------------------|-----------------------------|--------------------------|
| 2013-2014 | 0            | -1               | -1                     | 22             | 0                  | 0                    | 0                   | 22                       | -15                         | 7                        |
| 2014-2015 | 0            | 0                | 0                      | 16             | 0                  | 1                    | 0                   | 17                       | -18                         | -1                       |
| 2015-2016 | 0            | 0                | 0                      | 13             | 1                  | 0                    | 0                   | 14                       | -13                         | 1                        |
| 2016-2017 | 0            | 0                | 0                      | 8              | 1                  | 0                    | 0                   | 9                        | -22                         | -13                      |
| 2017-2018 | 0            | -1               | -1                     | 22             | 1                  | 2                    | 0                   | 25                       | -39                         | -14                      |
| Average   | 0            | 0                | 0                      | 16             | 1                  | 1                    | 0                   | 17                       | -21                         | -4                       |